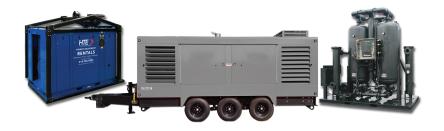

## **Portable Pipeline Compressors**

### **Built for Demanding Environments**

HTE Rental Services offers high-quality portable pipeline compressors built for extreme conditions, with fully equipped systems, expert support, and everything needed for maximum efficiency—delivered on a convenient step-deck for remote field applications.

#### Choose from a variety of capacities to meet your needs:

- Standard Pressure 150 PSI, 1,600 CFM
- Medium Pressure 350 PSI, 1,150 CFM
- · Medium-High Pressure 500 PSI, 900 CFM
- High Pressure 2,175 PSI, 1,800 CFM