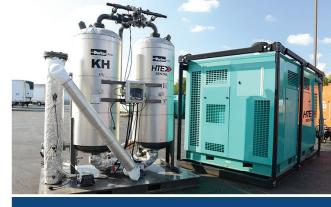

## **Portable Pipeline Compressors**

### **Built for Demanding Environments**

HTE Rental Services offers high-quality portable pipeline compressors built for extreme conditions, with fully equipped systems, expert support, and everything needed for maximum efficiency—delivered on a convenient step-deck for remote field applications.

#### Choose from a variety of capacities to meet your needs:

- Standard Pressure 150 PSI, 1,600 CFM
- Medium Pressure 350 PSI, 1,150 CFM
- · Medium-High Pressure 500 PSI, 900 CFM
- High Pressure 2,175 PSI, 1,800 CFM