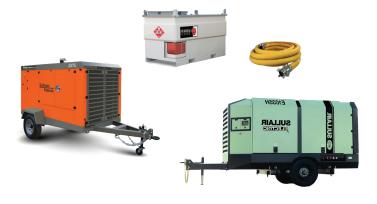

#### **Portable Diesel Compressors**

#### **Reliable Performance with Low Operating Costs**

Built to withstand tough conditions, our Portable Diesel Compressors deliver reliable performance with minimal maintenance. Key features include:

- Corrosion-resistant steel enclosures for enhanced durability.
- Easy-access service doors for convenient maintenance.
- Durable aluminized fuel tanks designed for industrial environments.

#### Additional benefits:

- A heavy-duty chassis ensures stable towing.
- A maintenance-free 24-volt battery system reduces downtime and operating costs.

These compressors are the ideal solution for your most demanding projects.

We also provide the accessories you need:

- Hoses
- Fuel Tanks
- Fittings
- Valves
- Receivers
- Regulators

With HTE Rental Power Services, you can trust us to keep your operations running smoothly.