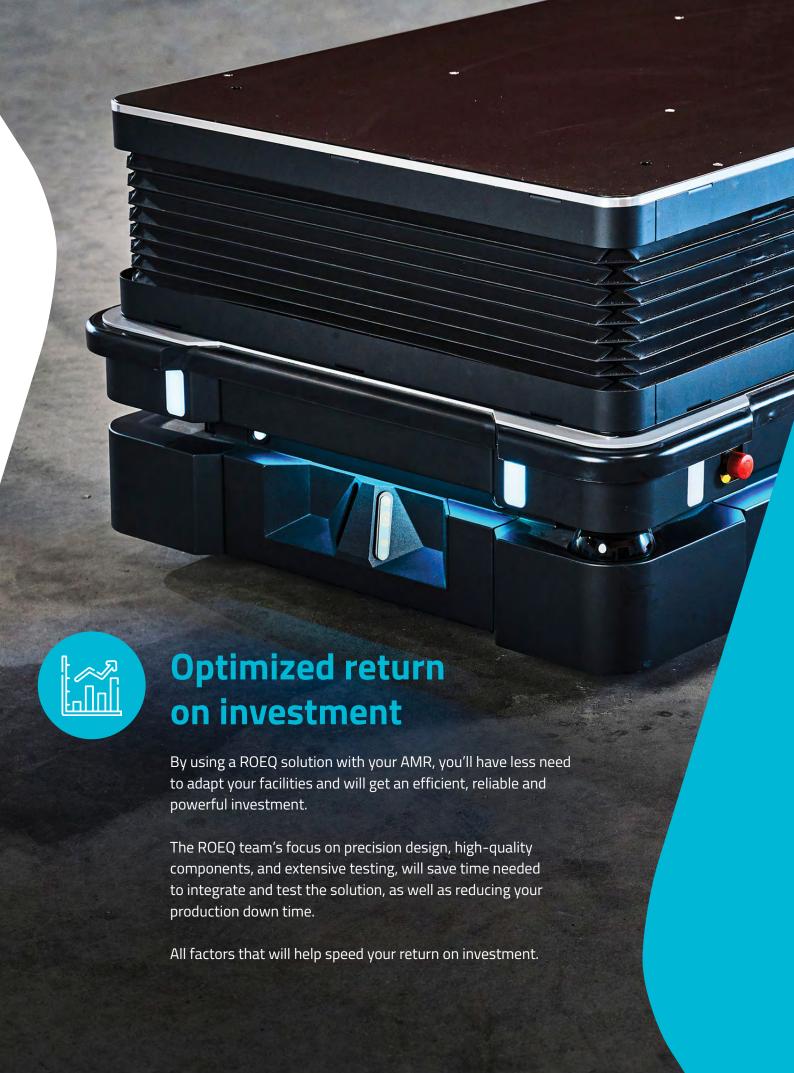

## High precision and heavy lifts

ROEQ robotic equipment offers easy-to-use, safe, and reliable solutions to unleash the full potential of your autonomous mobile robots (AMRs), helping you optimize your internal logistic workflow.

ROEQ solutions include carts, racks, lifters and rollers, to handle everything from transporting and transferring goods, to heavy lifting, in your production or warehouse facilities.

These off-the-shelf robotic accessories have been designed to keep integration and testing time to a minimum. Developed and manufactured in Denmark, ROEQ equipment is sold around the world, providing an integral part of large and small autonomous robotic solutions.