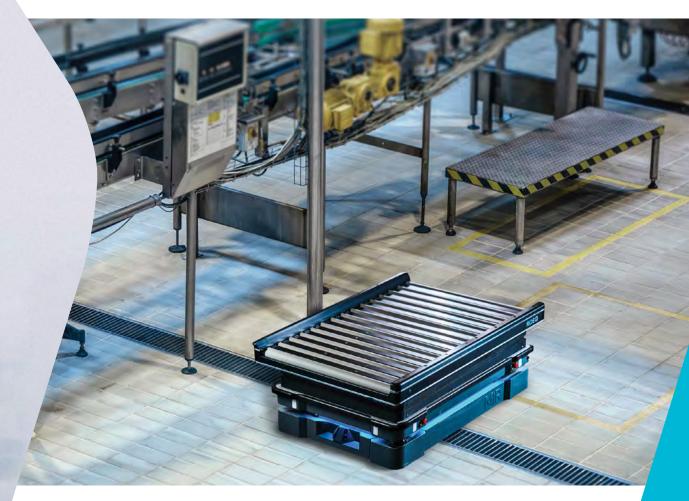

## **ROLLER SOLUTIONS**

Developed for your conveyor solutions. Optical sensors, brakes, and barriers ensure maximum safety while our revolutionary GuardCom System secures the connection between the AMR and the conveyor station through wireless communication.