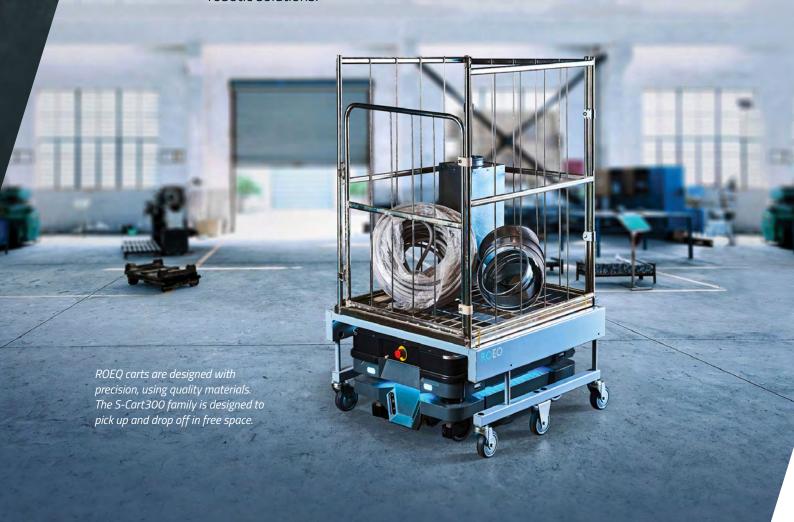

## High precision and heavy lifts

ROEQ robotic equipment offers easy-to-use, safe, and reliable solutions to unleash the full potential of your autonomous mobile robots (AMRs), helping you optimize your internal logistic workflow.

ROEQ solutions include carts, racks, lifters and rollers, to handle everything from transporting and transferring goods, to heavy lifting, in your production or warehouse facilities.

These off-the-shelf robotic accessories have been designed to keep integration and testing time to a minimum. Developed and manufactured in Denmark, ROEQ equipment is sold around the world, providing an integral part of large and small autonomous robotic solutions.





The ROEQ TR500 Auto is ideal for transporting and transferring between conveyor lines of different heights.



## Seamless integration with your existing layout

Thanks to their flexibility and ease of use, AMRs and ROEQ equipment provide reliable and highly efficient solutions.

Each module can be programmed to perform multiple tasks and will fit right into your production line without much time-consuming and expensive customization.

Thanks to the built-in safety and advanced software, the solutions function seamlessly in both fully and semiautomated environments.



## Easy to implement

ROEQ top modules work right out of the box. The integration with the AMR is already largely done. Thanks to our software, the need for coding, tests, and customization has been reduced to a minimum.