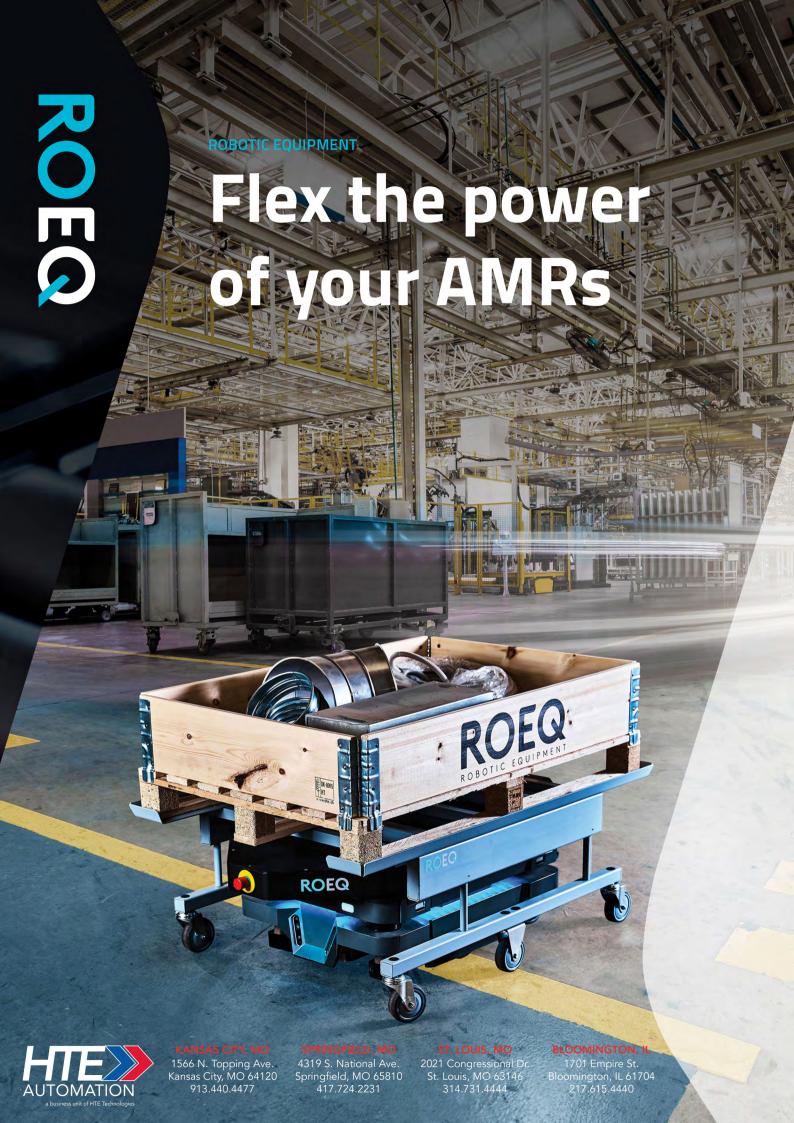

## High precision and heavy lifts

ROEQ robotic equipment offers easy-to-use, safe, and reliable solutions to unleash the full potential of your autonomous mobile robots (AMRs), helping you optimize your internal logistic workflow.

ROEQ solutions include carts, racks, lifters and rollers, to handle everything from transporting and transferring goods, to heavy lifting, in your production or warehouse facilities.

These off-the-shelf robotic accessories have been designed to keep integration and testing time to a minimum. Developed and manufactured in Denmark, ROEQ equipment is sold around the world, providing an integral part of large and small autonomous robotic solutions.