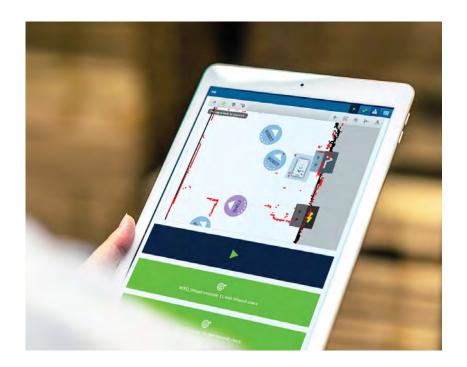

## Easy to implement

ROEQ top modules work right out of the box. The integration with the AMR is already largely done. Thanks to our software, the need for coding, tests, and customization has been reduced to a minimum. This saves significant time on the overall implementation and that saves you money.

The ROEQ Assist software is based on our combined knowledge and test experience. It delivers fast and consistent implementation and it makes future changes quick and straightforward.

## Easy to operate

The ROEQ solution is easy and safe for your staff to operate. Once the missions and tasks are set up, it just requires a press of the button. There is no limit to the number of missions that can be pre-set, so your staff can easily choose the different tasks that they need to complete, based on the needs for the day.