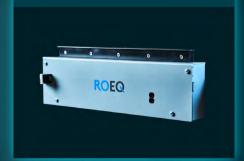

The ROEQ TR500 Auto is ideal for transporting and transferring between conveyor lines of different heights.