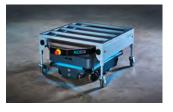

The ROEQ TR500 Auto is ideal for transporting and transferring between conveyor lines of different heights.